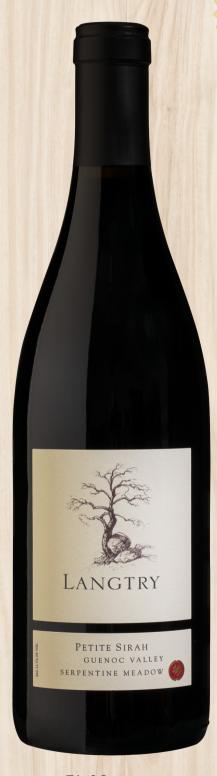

## **Serpentine Meadow**

Serpentine Meadow Vineyard

2016 Petite Sirah

This five acre block takes its name from solidified magma, high in magnesium content, fractured to form the devigorating soils found here. Long a source of remarkable Petite Sirah, this moderately dense planting creates small vines, clusters and berries that are deeply hued and offer lovely blackberry flavors, unusually polished tannins and exquisite balance.

## **Tasting Notes:**

The Serpentine Meadow Petite Sirah is dark and opulent. This wine is full-bodied with notes of coffee, blackberry pie and baking spices. The oak profile gives this wine a kick of leather, caramel and floral notes that leave a lingering finish.

## **Winemaking Notes:**

Appellation: Guenoc Valley Varietal: 100% Petite Sirah 30 months barrel aged

Langtry Farms Vineyard & Winery 21000 Butts Canyon Rd., Middletown CA 95461 707-995-7500 - info@langtryfarms.com www.langtryfarms.com